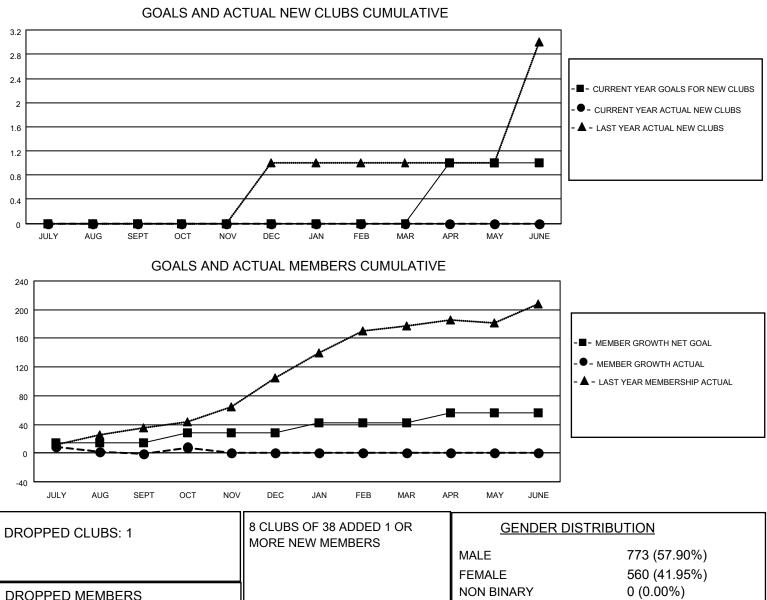

## LOCATION NEW YORK

District 20 K2

Results as of: 10/31/2022

| Clubs                 |               |           |               | Members               |                           |                         |                                                    |
|-----------------------|---------------|-----------|---------------|-----------------------|---------------------------|-------------------------|----------------------------------------------------|
| RESULTS FOR 2022-2023 |               |           |               | RESULTS FOR 2022-2023 |                           |                         |                                                    |
| QUARTER               | NEW CLUB GOAL | NEW CLUBS | DROPPED CLUBS | QUARTER M             | /EMBER GROWTH NET<br>GOAL | MEMBER GROWTH<br>ACTUAL | DROPPED<br>MEMBERS ACTUAL<br>(including transfers) |
| JULY/AUG/SEPT         | 0             | 0         | 1             | JULY/AUG/SEP          | т 14                      | 29                      | 30                                                 |
| OCT/NOV/DEC           | 0             | 0         | 0             | OCT/NOV/DEC           | 14                        | 15                      | 2                                                  |
| JAN/FEB/MAR           | 0             | 0         | 0             | JAN/FEB/MAR           | 14                        | 0                       | 0                                                  |
| APR/MAY/JUNE          | 1             | 0         | 0             | APR/MAY/JUNE          | 14                        | 0                       | 0                                                  |

|                 |    |                           | FEMALE                             | 560 (41.95%)           |
|-----------------|----|---------------------------|------------------------------------|------------------------|
| DROPPED MEMBERS |    |                           | NON BINARY<br>PREFER NOT TO ANSWER | 0 (0.00%)<br>2 (0.15%) |
| DECEASED        | 1  |                           | The end of to Anowen               | 2 (0.1070)             |
| CLUB CANCELLED  | 1  | CLICK HERE FOR CUMULATIVE | TOTAL FAMILY UNIT MEMBERS          | s 209                  |
| OTHER           | 30 | MEMBERSHIP DATA           |                                    |                        |
| TOTAL           | 32 |                           | FAMILY MEMBERS PAYING HAI          | LF DUES 111            |
|                 |    |                           |                                    |                        |